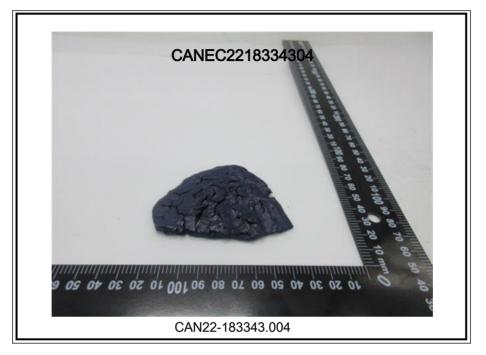

## **Test Report**

No. CANEC2218334304

Test Result(s) :

Test Part Description :

| Specimen No. | SGS Sample ID    | Description     |
|--------------|------------------|-----------------|
| SN1          | CAN22-183343.004 | Purple material |

## Test Report

No. CANEC2218334304

Sample photo:

SGS authenticate the photo on original report only

\*\*\* End of Report \*\*\*

Unless otherwise agreed in writing, this document is issued by the Company subject to its General Conditions of Service printed overleaf, available on request or accessible at http://www.sgs.com/en/Terms-and-Conditions.aspx and, for electronic format documents, subject to Terms and Conditions for Electronic Documents at http://www.sgs.com/en/Terms-and-Conditions/Terms-e-Document.aspx. Attention is drawn to the limitation of liability, indemnification and jurisdiction issues defined therein. Any holder of this document is advised that information contained hereon reflects the Company's findings at the time of its intervention only and within the limits of Client's instructions, if any. The Company's sole responsibility is to its Client and this document does not exonerate parties to a transaction from exercising all their rights and obligations under the transaction documents. This document cannot be reproduced except in full, without prior written approval of the Company. Any unauthorized alteration, forgery or falsification of the content or appearance of this document is unlawful and offenders may be prosecuted to the fullest extent of the law. Unless otherwise stated the results shown in this test report refer only to the sample(s) tested. Attention: To check the authenticity of testing /inspection report & certificate, please contact us at telephone: (86-755) 83071443, or email: CN.Doccheck@sgs.com